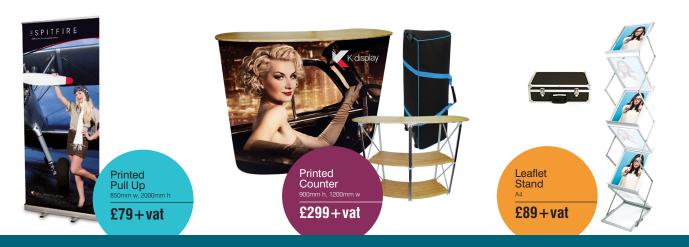

#### OFFICIAL GRAPHICS ORDER FORM: OPTION 1

| Exhibition Name:                                                                                                                              | Stand Number:                                   |       |  |
|-----------------------------------------------------------------------------------------------------------------------------------------------|-------------------------------------------------|-------|--|
| Company/Exhibiting Name:                                                                                                                      | Stand Size & Open Sides (eg 3x3, 2 open sides): |       |  |
| Invoice Address:                                                                                                                              |                                                 |       |  |
| Contact Name & Tel:                                                                                                                           | Contact Email:                                  |       |  |
| Graphics are printed to fit between the shell scheme poles. Choose how many panels your stand requires, eg. 3x3 with 2 open sides = 6 panels. |                                                 |       |  |
|                                                                                                                                               | QUANTITY                                        | TOTAL |  |
| Amount of panels required @ £169+vat each (£219+vat each after Deadline Day)                                                                  |                                                 | ££    |  |
| Extras                                                                                                                                        |                                                 |       |  |
| Amount of Counters @ £299+vat each                                                                                                            |                                                 | £     |  |
| Amount of Pull Up Banner Stands @ £79+vat each                                                                                                |                                                 | £     |  |
| Amount of A4 Leaflet Stands @ £89+vat each                                                                                                    |                                                 | £     |  |
| Breakdown & Destroy Service EarlyBird Price @ £50+vat (£175+vat after Deadline Day)                                                           |                                                 | £     |  |
| (we will let you know if VAT is/not applicable)                                                                                               | Overall Total                                   | £     |  |

#### OFFICIAL GRAPHICS ORDER FORM: OPTION 2

| EXCIDITION Name:                                                                    | _ Stand Number:                                 |                                             |
|-------------------------------------------------------------------------------------|-------------------------------------------------|---------------------------------------------|
| Company/Exhibiting Name:                                                            | Stand Size & Open Sides (eg 3x3, 2 open sides): |                                             |
| Invoice Address:                                                                    |                                                 |                                             |
| Contact Name & Tel:                                                                 | Contact Email:                                  |                                             |
| Graphics are printed to fit over the shell scheme poles. Choose h                   | ow many panels your stand requ                  | ires, eg. 3x3 with 2 open sides = 6 panels. |
|                                                                                     | QUANTITY                                        | TOTAL                                       |
| Amount of panels required @ £209+vat each (£269+vat each after Deadline Day)        |                                                 | £                                           |
| Extras                                                                              |                                                 |                                             |
| Amount of Counters @ £299+vat each                                                  |                                                 | £                                           |
| Amount of Pull Up Banner Stands @ £79+vat each                                      |                                                 | £                                           |
| Amount of A4 Leaflet Stands @ £89+vat each                                          |                                                 | £                                           |
| Breakdown & Destroy Service EarlyBird Price @ £50+vat (£175+vat after Deadline Day) |                                                 | £                                           |
| (we will let you know if VAT is/not applicable)                                     | Overall Total                                   | £                                           |