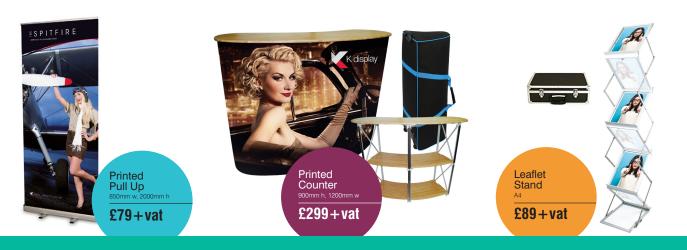

#### OFFICIAL GRAPHICS ORDER FORM: OPTION 1

| Exhibition Name:                                                                                                                              | Stand Number:                                   |       |  |
|-----------------------------------------------------------------------------------------------------------------------------------------------|-------------------------------------------------|-------|--|
| Company/Exhibiting Name:                                                                                                                      | Stand Size & Open Sides (eg 3x3, 2 open sides): |       |  |
| Invoice Address:                                                                                                                              |                                                 |       |  |
| Contact Name & Tel:                                                                                                                           | Contact Email:                                  |       |  |
| Graphics are printed to fit between the shell scheme poles. Choose how many panels your stand requires, eg. 3x3 with 2 open sides = 6 panels. |                                                 |       |  |
|                                                                                                                                               | QUANTITY                                        | TOTAL |  |
| Amount of panels required @ £169+vat each (£219+vat each after Deadline Day)                                                                  |                                                 | ££    |  |
| Extras                                                                                                                                        |                                                 |       |  |
| Amount of Counters @ £299+vat each                                                                                                            |                                                 | £     |  |
| Amount of Pull Up Banner Stands @ £79+vat each                                                                                                |                                                 | £     |  |
| Amount of A4 Leaflet Stands @ £89+vat each                                                                                                    |                                                 | £     |  |
| Breakdown & Destroy Service EarlyBird Price @ £50+vat (£175+vat after Deadline Day)                                                           |                                                 | £     |  |
| (we will let you know if VAT is/not applicable)                                                                                               | Overall Total                                   | £     |  |

#### OFFICIAL GRAPHICS ORDER FORM: OPTION 2

| EXCIDITION Name:                                                                    | _ Stand Number:                                 |                                             |
|-------------------------------------------------------------------------------------|-------------------------------------------------|---------------------------------------------|
| Company/Exhibiting Name:                                                            | Stand Size & Open Sides (eg 3x3, 2 open sides): |                                             |
| Invoice Address:                                                                    |                                                 |                                             |
| Contact Name & Tel:                                                                 | Contact Email:                                  |                                             |
| Graphics are printed to fit over the shell scheme poles. Choose h                   | ow many panels your stand requ                  | ires, eg. 3x3 with 2 open sides = 6 panels. |
|                                                                                     | QUANTITY                                        | TOTAL                                       |
| Amount of panels required @ £209+vat each (£269+vat each after Deadline Day)        |                                                 | £                                           |
| Extras                                                                              |                                                 |                                             |
| Amount of Counters @ £299+vat each                                                  |                                                 | £                                           |
| Amount of Pull Up Banner Stands @ £79+vat each                                      |                                                 | £                                           |
| Amount of A4 Leaflet Stands @ £89+vat each                                          |                                                 | £                                           |
| Breakdown & Destroy Service EarlyBird Price @ £50+vat (£175+vat after Deadline Day) |                                                 | £                                           |
| (we will let you know if VAT is/not applicable)                                     | Overall Total                                   | £                                           |